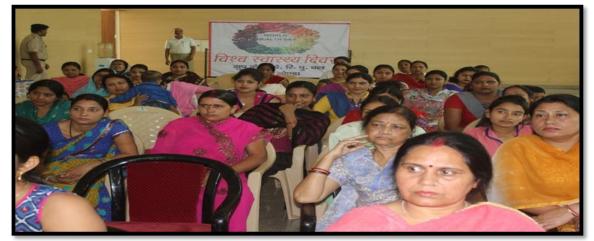

# विश्व स्वास्थ्य दिवस

इस अवसर पर कैम्प परिसर में रह रहे कार्मिकों व कार्मिक के परिवारजनों को स्वास्थ्य के बारे में विभिन्न प्रकार की बिमारियों से बचने हेतु इस ग्रुप केन्द्र के चिकित्सा अधिकारियों द्वारा सुझाव दिया गया।