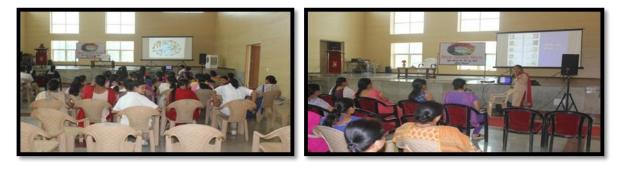

# महिला दिवस

इस अवसर पर कैम्प परिसर में रह रही महिलाओं को डाo दीप्ति जो कि स्त्री विशेषज्ञ व बच्चों की विशेषज्ञ के द्वारा भाषण दिया गया।

होली

होली के पर्व पर कावा अध्यक्ष श्रीमति अंजली अस्थाना उत्तरी क्षेत्र की अध्यक्षा में व विभिन्न रंगारंग कार्यक्रम प्रतियोगिता व तमोला का गेम का आयोजन करवाया गया जिसमें इस ग्रुप केन्द्र के कावा सदस्यों एवं महिलाओं ने भाग लिया।