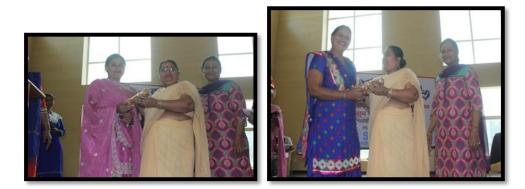

# FAMILY WELFARE CENTRE





# संपादकीय समिति

संरक्षकः–

श्रीमति बबीता जून रीजनल कावा अध्यक्षा समूह केन्द्र ग्रेटर नोएडा

संपादकः—

रेणुका सौरेंग (सहा० कमाण्डेन्ट) श्रीमति अन्जू श्रीमति भारती झॉ श्रीमति सुमन देवी



# बंसत पंचमी

बसंत पंचमी के पर्व पर इस ग्रुप केन्द्र की महिलाओं एवं बच्चों को बसंत पंचमी के पर्व का महत्व बताया गया और उपस्थित महिलाओं के द्वारा विभिन्न प्रकार की प्रतियोगिता कराई गई। जिसमें ड्रेस कोड पीले रंग की साडी/सूट पहनना था।





# महिला दिवस

इस अवसर पर कैम्प परिसर में रह रही महिलाओं को डाo दीप्ति जो कि स्त्री विशेषज्ञ व बच्चों की विशेषज्ञ के द्वारा भाषण दिया गया।







होली

होली के पर्व पर कावा अध्यक्ष श्रीमति अंजली अस्थाना उत्तरी क्षेत्र की अध्यक्षा में व विभिन्न रंगारंग कार्यक्रम प्रतियोगिता व तमोला का गेम का आयोजन करवाया गया जिसमें इस ग्रुप केन्द्र के कावा सदस्यों एवं महिलाओं ने भाग लिया।









बैसाखी

बैसाखी के पर्व का महत्तव बताने हुए रंगारंग कार्यकम का आयोजन किया गया जिसमें कैम्प परिसर में रह रही महिलाओं व बच्चों ने भाग लिया।







The cure for poverty has a name, in fact. It's called the empowerment of women.



# विश्व स्वास्थ्य दिवस

इस अवसर पर कैम्प परिसर में रह रहे कार्मिकों व कार्मिक के परिवारजनों को स्वास्थ्य के बारे में विभिन्न प्रकार की बिमारियों से बचने हेतु इस ग्रुप केन्द्र के चिकित्सा अधिकारियों द्वारा सुझाव दिया गया।









# वरिष्ठ नागरिक दिवस

कैम्प परिसर में रह रहे वरिष्ठ नागरिकों को बुलाकर उनके स्वास्थ्य चैकअप के लिए म