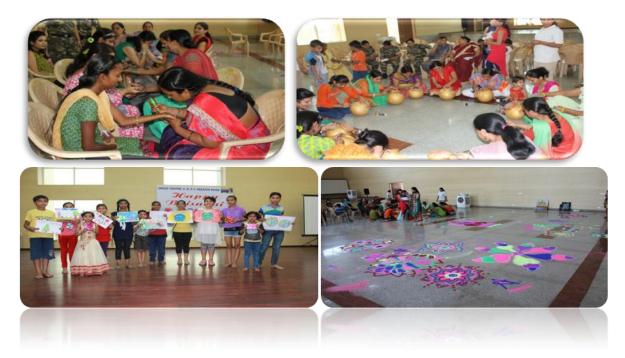

|  |
| 2.    | SECOND Ms. Jahanvi, Class Xth, D/o Ct./SK Rakesh Kumar            |                                                     |  |
| 3.    | THIRD                                                             | Ms. Pooja, Class XIth D/o Ct./Cook Sunil Chaturvedi |  |

#### 4. RANGOLI COMPETITION on 16/04/2016



| S.No. | Position NAME |                                                     |
|-------|---------------|-----------------------------------------------------|
| 1.    | FIRST         | Ms. Nandini, Class XIIth, D/o HC/ARM Muniappa       |
| 2.    | SECOND        | Ms. Bhargavi, Class IXth, D/o HC/ARM Muniappa       |
| 3.    | THIRD         | Ms. Pooja, Class XIth D/o Ct./Cook Sunil Chaturvedi |







# **PHOTOGRAPHS OF ACTIVITIES**









# **TALENT CORNER**

# **EDUCATION**

| S/L | IRLA, Force              | Name of    | Level of excellence in brief                                                               | Photographs