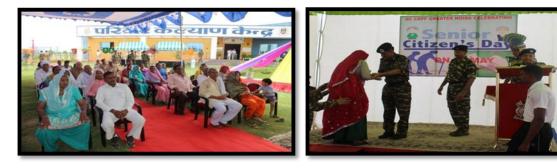

# वरिष्ठ नागरिक दिवस

कैम्प परिसर में रह रहे वरिष्ठ नागरिकों को बुलाकर उनके स्वास्थ्य चैकअप के लिए मैट्रो अस्पताल से चिकित्सको के द्वारा फी चैकअप कैम्प का आयोजन किया गया जिसमें इस ग्रुप केन्द्र के वरिष्ठ नागरिकों ने भाग लिया एवं अपने स्वास्थ्य की जॉच करवाया और वरिष्ठ नागरिकों को स्मृति चिन्ह भेट किया गया।