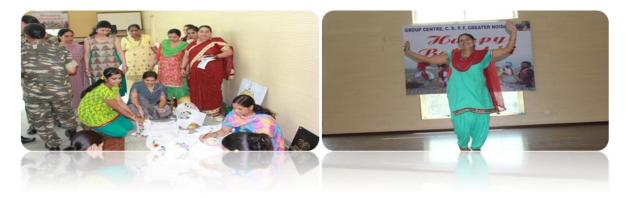

|  |
| 2.    | SECOND Ms. Jahanvi, Class Xth, D/o Ct./SK Rakesh Kumar            |                                                     |  |
| 3.    | THIRD                                                             | Ms. Pooja, Class XIth D/o Ct./Cook Sunil Chaturvedi |  |

#### 4. RANGOLI COMPETITION on 16/04/2016



| S.No. | Position NAME |                                                     |
|-------|---------------|-----------------------------------------------------|
| 1.    | FIRST         | Ms. Nandini, Class XIIth, D/o HC/ARM Muniappa       |
| 2.    | SECOND        | Ms. Bhargavi, Class IXth, D/o HC/ARM Muniappa       |
| 3.    | THIRD         | Ms. Pooja, Class XIth D/o Ct./Cook Sunil Chaturvedi |







# **PHOTOGRAPHS OF ACTIVITIES**









# **TALENT CORNER**

# **EDUCATION**

| S/L | IRLA, Force              | Name of    | Level of excellence in brief                                                               | Photographs