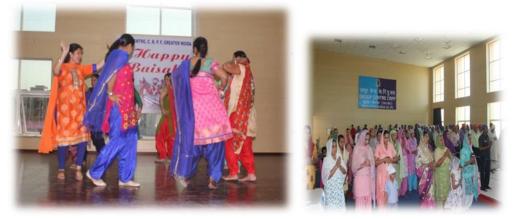

बैसाखी

बैसाखी के पर्व का महत्तव बताने हुए रंगारंग कार्यकम का आयोजन किया गया जिसमें कैम्प परिसर में रह रही महिलाओं व बच्चों ने भाग लिया।

The cure for poverty has a name, in fact. It's called the empowerment of women.