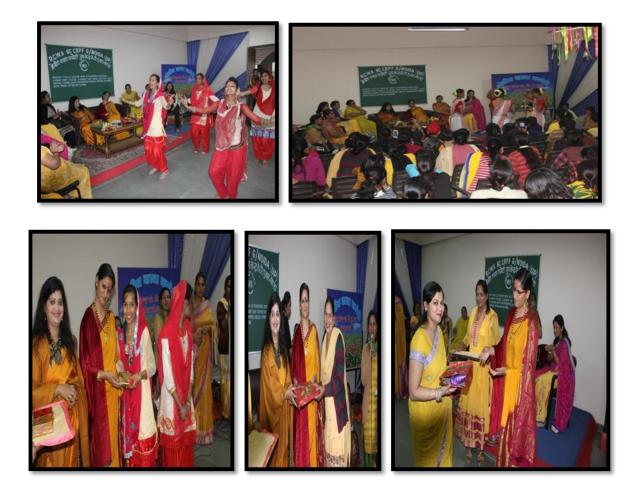

# FAMILY WELFARE CENTRE





# संपादकीय समिति

संरक्षकः–

श्रीमति बबीता जून रीजनल कावा अध्यक्षा समूह केन्द्र ग्रेटर नोएडा

संपादकः—

रेणुका सौरेंग (सहा० कमाण्डेन्ट) श्रीमति अन्जू श्रीमति भारती झॉ श्रीमति सुमन देवी



# बंसत पंचमी

बसंत पंचमी के पर्व पर इस ग्रुप केन्द्र की महिलाओं एवं बच्चों को बसंत पंचमी के पर्व का महत्व बताया गया और उपस्थित महिलाओं के द्वारा विभिन्न प्रकार की प्रतियोगिता कराई गई। जिसमें ड्रेस कोड पीले रंग की साडी/सूट पहनना था।





# महिला दिवस

इस अवसर पर कैम्प परिसर में रह रही महिलाओं को डाo दीप्ति जो कि स्त्री विशेषज्ञ व बच्चों की विशेषज्ञ के द्वारा भाषण दिया गया।







होली

होली के पर्व पर कावा अध्यक्ष श्रीमति अंजली अस्थाना उत्तरी क्षेत्र की अध्यक्षा में व विभिन्न रंगारंग कार्यक्रम प्रतियोगिता व तमोला का गेम का आयोजन करवाया गया जिसमें इस ग्रुप केन्द्र के कावा सदस्यों एवं महिलाओं ने भाग लिया।









बैसाखी

बैसाखी के पर्व का महत्तव बताने हुए रंगारंग कार्यकम का आयोजन किया गया जिसमें कैम्प परिसर में रह रही महिलाओं व बच्चों ने भाग लिया।







The cure for poverty has a name, in fact. It's called the empowerment of women.



# विश्व स्वास्थ्य दिवस

इस अवसर पर कैम्प परिसर में रह रहे कार्मिकों व कार्मिक के परिवारजनों को स्वास्थ्य के बारे में विभिन्न प्रकार की बिमारियों से बचने हेतु इस ग्रुप केन्द्र के चिकित्सा