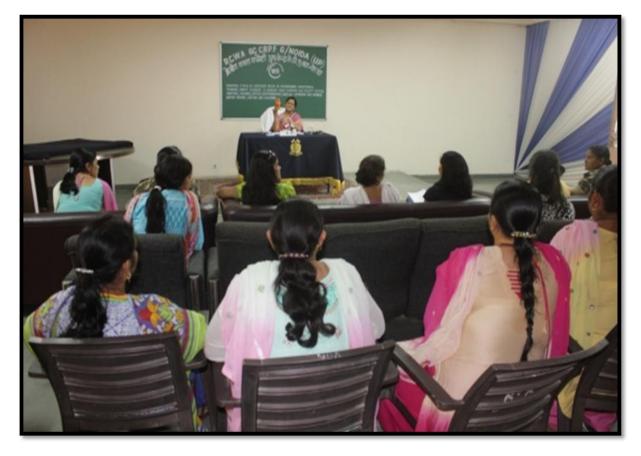

# FAMILY WELFARE CENTRE





# संपादकीय समिति

संरक्षकः–

श्रीमति बबीता जून रीजनल कावा अध्यक्षा समूह केन्द्र ग्रेटर नोएडा

संपादकः—

रेणुका सौरेंग (सहा० कमाण्डेन्ट) श्रीमति अन्जू श्रीमति भारती झॉ श्रीमति सुमन देवी



# बंसत पंचमी

बसंत पंचमी के पर्व पर इस ग्रुप केन्द्र की महिलाओं एवं बच्चों को बसंत पंचमी के पर्व का महत्व बताया गया और उपस्थित महिलाओं के द्वारा विभिन्न प्रकार की प्रतियोगिता कराई गई। जिसमें ड्रेस कोड पीले रंग की साडी/सूट पहनना था।





# महिला दिवस

इस अवसर पर कैम्प परिसर में रह रही महिलाओं को डाo दीप्ति जो कि स्त्री विशेषज्ञ व बच्चों की विशेषज्ञ के द्वारा भाषण दिया गया।







होली

होली के पर्व पर कावा अध्यक्ष श्रीमति अंजली अस्थाना उत्तरी क्षेत्र की अध्यक्षा में व विभिन्न रंगारंग कार्यक्रम प्रतियोगिता व तमोला का गेम का आयोजन करवाया गया जिसमें इस ग्रुप केन्द्र के कावा सदस्यों एवं महिलाओं ने भाग लिया।









बैसाखी

बैसाखी के पर्व का महत्तव बताने हुए रंगारंग कार्यकम का आयोजन किया गया जिसमें कैम्प परिसर में रह रही महिलाओं व बच्चों ने भाग लिया।







The cure for poverty has a name, in fact. It's called the empowerment of women.



# विश्व स्वास्थ्य दिवस

इस अवसर पर कैम्प परिसर में रह रहे कार्मिकों व कार्मिक के परिवारजनों को स्वास्थ्य के बारे में विभिन्न प्रकार की बिमारियों से बचने हेतु इस ग्रुप केन्द्र के चिकित्सा अधिकारियों द्वारा सुझाव दिया गया।









# वरिष्ठ नागरिक दिवस

कैम्प परिसर में रह रहे वरिष्ठ नागरिकों को बुलाकर उनके स्वास्थ्य चैकअप के लिए मैट