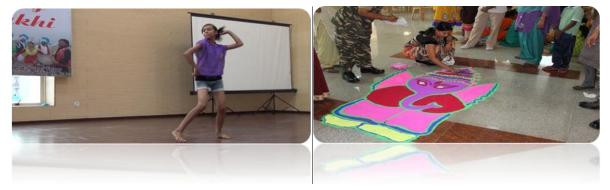

|  |
| 2.    | SECOND Ms. Jahanvi, Class Xth, D/o Ct./SK Rakesh Kumar            |                                                     |  |
| 3.    | THIRD                                                             | Ms. Pooja, Class XIth D/o Ct./Cook Sunil Chaturvedi |  |

#### 4. RANGOLI COMPETITION on 16/04/2016



| S.No. | Position NAME |                                                     |
|-------|---------------|-----------------------------------------------------|
| 1.    | FIRST         | Ms. Nandini, Class XIIth, D/o HC/ARM Muniappa       |
| 2.    | SECOND        | Ms. Bhargavi, Class IXth, D/o HC/ARM Muniappa       |
| 3.    | THIRD         | Ms. Pooja, Class XIth D/o Ct./Cook Sunil Chaturvedi |







# **PHOTOGRAPHS OF ACTIVITIES**









# **TALENT CORNER**

# **EDUCATION**

| S/L | IRLA, Force              | Name of    | Level of excellence in brief                                                               | Photographs