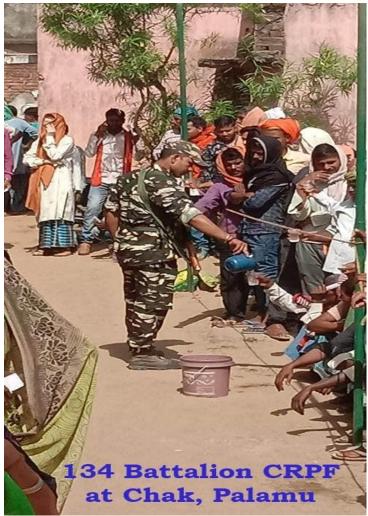

## **Protectors of the Realm**

As the ongoing process of General Parliamentary Elections has hit midway mark across the Country, polling made debut in Jharkhand today as the 03 Constituencies of the State got Inked amidst evident enthusiasm of Masses for the Electoral Process.

Using their Democratic Right to a scintillating effect, populace of Palamu, Chatra and Lohardaga costituencies came out in large numbers to shape their future and to contribute in Nation Building.

Protectors of the Mighty Indian Realm and Guarding Angels of its Democracy, Men of CRPF extended a Benevolent Hand and lent Compassionate Touch in the Naxal affected Remote Interiors during the Polling Process.

All the Central Armed Police Forces along with Jharkhand Police have done an outstanding job in ensuring smooth conduct of this phase in Jharkhand.