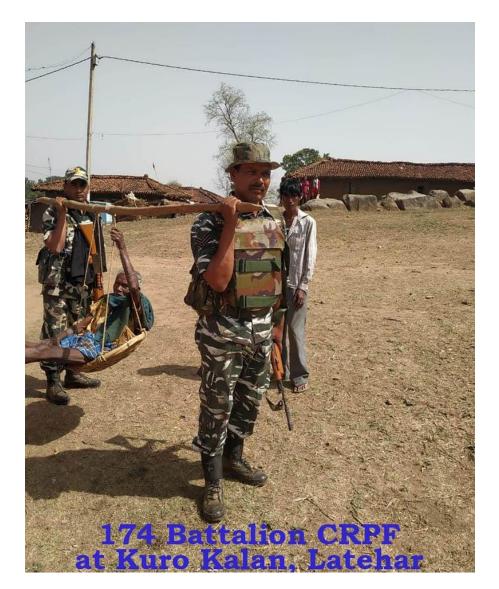

## **Protectors of the Realm**

As the ongoing process of General Parliamentary Elections has hit midway mark across the Country, polling made debut in Jharkhand today as the 03 Constituencies of the State got Inked amidst evident enthusiasm of Masses for the Electoral Process.

Using their Democratic Right to a scintillating effect, populace of Palamu, Chatra and Lohardaga costituencies came out in large numbers to shape their future and to contribute in Nation Building.

Protectors of the Mighty Indian Realm and Guarding Angels of its Democracy, Men of CRPF extended a Benevolent Hand and lent Compassionate Touch in the Naxal affected Remote Interiors during the Polling Process.