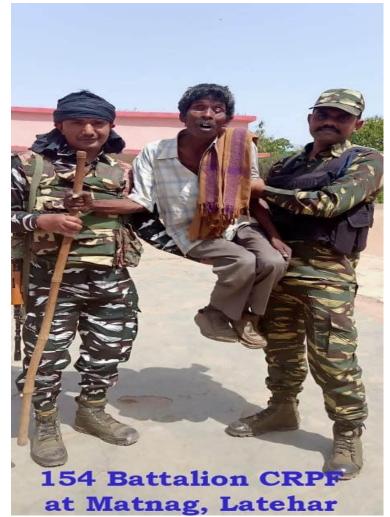

## **Protectors of the Realm**

As the ongoing process of General Parliamentary Elections has hit midway mark across the Country, polling made debut in Jharkhand today as the 03 Constituencies of the State got Inked amidst evident enthusiasm of Masses for the Electoral Process.

Using their Democratic Right to a scintillating effect, populace of Palamu, Chatra and Lohardaga costituencies came out in large numbers to shape their future and to contribute in Nation Building.

Protectors of the Mighty Indian Realm and Guarding Angels of its Democracy, Men of CRPF extended a Benevolent Hand and lent Compassionate Touch in the Naxal affected Remote Interiors during the Polling Process.