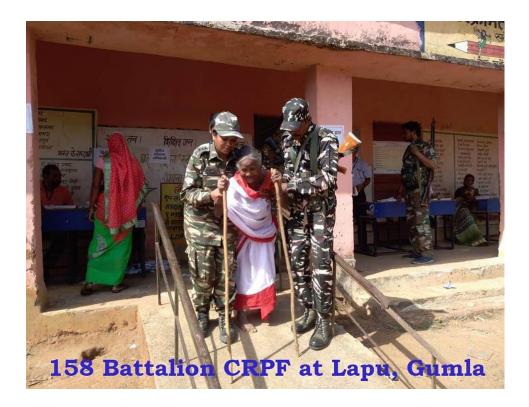

## **Protectors of the Realm**

As the ongoing process of General Parliamentary Elections has hit midway mark across the Country, polling made debut in Jharkhand today as the 03 Constituencies of the State got Inked amidst evident enthusiasm of Masses for the Electoral Process.

Using their Democratic Right to a scintillating effect, populace of Palamu, Chatra and Lohardaga costituencies came out in large numbers to shape their future and to contribute in Nation Building.

Protectors of the Mighty Indian Realm and Guarding Angels of its Democracy, Men of CRPF extended a Benevolent Hand and lent Compassionate Touch in the Naxal affected Remote Interiors during the Polling Process.