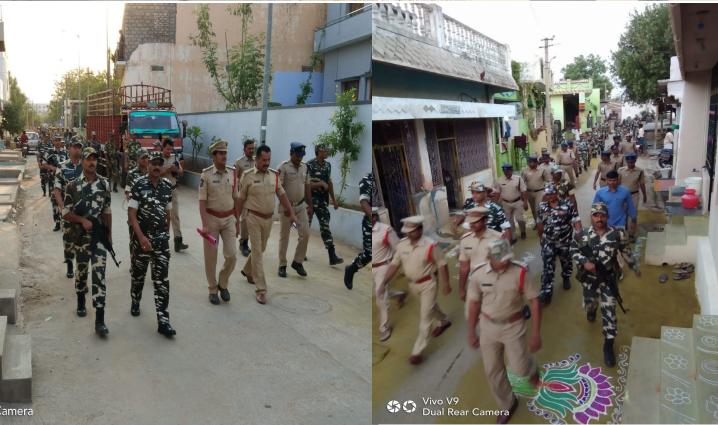

RAF A/W CIVIL POLICE DEPLOYED FOR CORDON & SEARCHING DUTY AT JAMMALAMADUGU P/S AREA & GIVING ASSURANCE TO VILLAGE PEOPLE FOR CONDUCT PEACEFUL ELECTION

## **Photos of Deployment/ Fam-Ex Of RAF**

सी०आर०पी०एफ० सदा अनेय, भारत माता की नय।