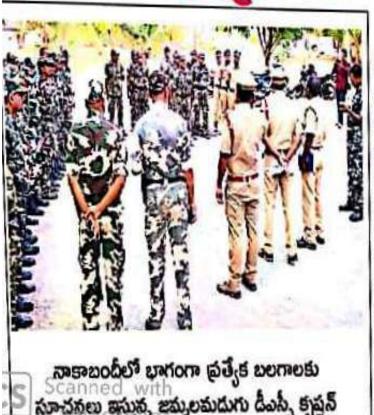

## సమస్కాత్మక గ్రామాల్లో తనిఖీలు

జిన్మలకుడుగు: జమ్మలమడుగు మండలంలోని సమ స్వాత్మక గ్రామాల్లో పోలీసులు ఆకస్మిక తనిఖీలు నిర్వహిం చారు. శనివారం తెల్లవారుజామున దేవగుడి, గొరిగ నూరు, పెద్దదండ్లూరు తదితర గ్రామాల్లో నాకాబందీ నిర్వ హించారు. జమ్మలమడుగు డీఎస్పీ కె.కృష్ణన్ అధ్వర్యంలో పోలీసులు, ప్రత్యేక బలగాల సహకారంతో అయా గ్రామాల్లో తనిఖీలు చేపట్టారు. గడ్డివాములు, ఇళ్ల, అరు బయట ఇలా ప్రతి అంగుగాన్ని క్షాణ్జంగా పరిశీలించామని డీఎస్పీ తెలిపారు. ఎన్నికల సమయంలో అల్లర్లు, గొడవలు జరగకుండా ముందస్తు చర్యల్లో బాగంగా ఇలా అకస్మి కంగా తనిఖీలు చేపడుతున్నట్లు ఆయన పేర్కొన్నారు. అనంతరం గ్రామస్థులకు అవగాహన కల్పించామన్నారు. కార్యకమంలో పట్లణ సీఐ శ్రీనివాసులు పాల్యొన్నారు.

RAF A/W CIVIL POLICE DEPLOYED FOR CORDON & SEARCHING DUTY AT JAMMALAMADUGU P/S AREA & GIVING ASSURANCE TO VILLAGE PEOPLE FOR CONDUCT PEACEFUL ELECTION