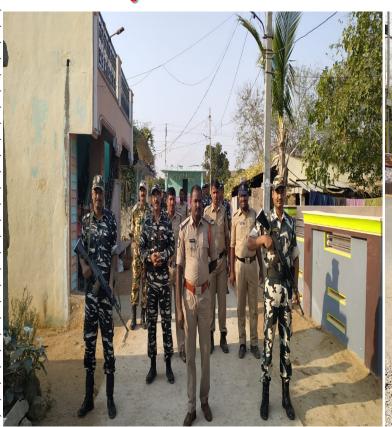

RAF A/W CIVIL POLICE DEPLOYED FOR CORDON & SEARCHING DUTY AT JAMMALAMADUGU P/S AREA & GIVING ASSURANCE TO VILLAGE PEOPLE FOR CONDUCT PEACEFUL ELECTION

## **Photos of Deployment/ Fam-Ex Of RAF**

सी०आर०पी०एफ० सदा अनेय, भारत माता की नय।