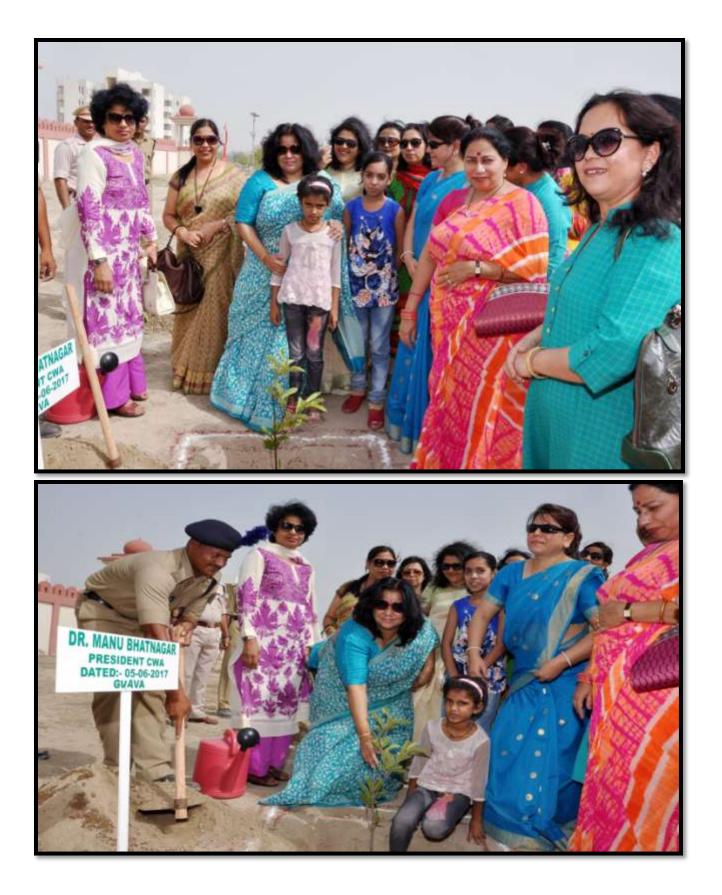

## **Press Note**

CRPF family Welfare Association (CWA) observed a "World Environment Day" on 05/06/17 from 0900 hrs at GC, CRPF, Sonipat Haryana. Dr. Manu Bhatnagar, President, CRPF family Welfare Association was the Chief Guest. The World Environment day was orgainsed to spread awareness, to save our environment from pollutions. Dr. Manu Bhatnagar, President CWA, Smt Shalu Lakhtakia Vice President and other members of CWA and Children made mass plantation to revive the nature. Shri Martand Shardul, Associate Fellow (Teri) also enlightened us how we would save our environment through presentation.

Dr. Manu Bhatnagar, President CWA, extended her good wishes to the members of CWA and children and motivated them to make clean environment. She also promoted the schemes launched by Government in connection with environment. CWA tried to aware people to make our environment clean and green through this function.