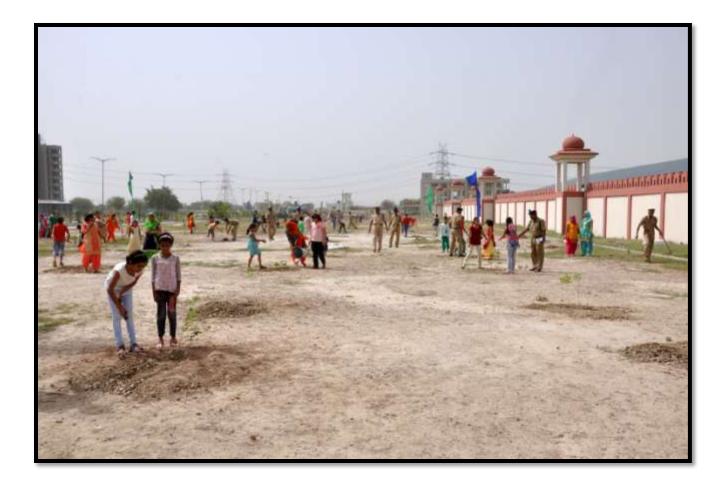

## **Press Note**

CRPF family Welfare Association (CWA) observed a "World Environment Day" on 05/06/17 from 0900 hrs at GC, CRPF, Sonipat Haryana. Dr. Manu Bhatnagar, President, CRPF family Welfare Association was the Chief Guest. The World Environment day was orgainsed to spread awareness, to save our environment from pollutions. Dr. Manu Bhatnagar, President CWA, Smt Shalu Lakhtakia Vice President and other members of CWA and Children made mass plantation to revive the nature. Shri Martand Shardul, Associate Fellow (Teri) also enlightened us how we would save our environment through presentation.

Dr. Manu Bhatnagar, President CWA, extended her good wishes to the members of CWA and children and motivated them to make clean environment. She also promoted the schemes launched by Government in connection with environment. CWA tried to aware people to make our environment clean and green through this function.