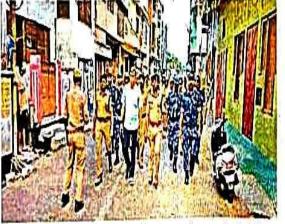

# संवेदनशील इलाकों में फ्लेग मार्च, सुरक्षा के निर्दश

पहली मुहर्रम पर शाही जरी छुद्रुरा किएडिकार पुलिस कमिश्नर ने संवेदनशील इलाकों में की गश्त

जासं, लखनऊ : पहली मुहरंम पर शाही जरी का जुलूस रविवार छह बजे पुराने लखनऊ में निकाला जाएगा। इस बाबत पुलिस किनश्नर डीके ठाकुर के निर्देशन में डीसीपी पश्चिम एस चन्नपा, एडीसीपी चिरंजीव नाथ सिन्हा, एसीपी आईपी सिंह ने अर्द्धसैनिक बल और पुलिस बल के साथ बैठक की। इसके बाद संवेदनशील इलाकों और जुलूस मार्ग का निरीक्षण किया।

पुलिस कॉमरनर ने बताया कि मुहर्रम को लेकर सुरक्षा के कड़े इंतजाम किए गए हैं। पुराने लखनऊ में ऊंची इमारतों पर सुरक्षा कर्मी तैनात किए गए हैं। वहीं, पुराने लखनऊ के नी अति संवेदनशील स्थल समेत अन्य स्थलों पर डोन और सीसी कैमरों से निगरानी की जाएगी। चीक कोतवाली में कंट्रोल रूम भी बनाया गया है। जेसीपी पीयुप मोर्डिया ने बताया कि पुराने लखनऊ को पांच जोन और 18 संक्टर में बांटा गया है। उन्होंने बताया कि सुरक्षा के कड़े बंदोबस्त किए गए हैं। करीब 1800 पुलिस कर्मियों की इयुटी लगाई गई है। इस दीरान बम निरोधक दस्ता और अंग्निशमन

पहली मुहर्रम के जुलूस के और सुरक्षा व्यवस्था के मद्देनजर पुराने लखनऊ के संवेदनंशील इलाकों में पुलिस वल के साथ गश्त करते पुलिस कमिश्नर डीके ठाकुर, डीसीपी पश्चिम एस वन्नप्पा और एडीसीपी विरजीव नाथ सिन्हां 🌞 सौजन्य - पुलिस

की गाड़ियां और पीएसी, आरएफ भी तैनात रहेगी। संदिग्धों पर नजर रहेगी। एडीसीपी और एसीपी स्तर के 40 अधिकारियों की ड्यूटी लगाई गई है। 64 स्थलों पर सीसी कैमरे लगाए गए हैं। एडीसीपी चिरंजीव नाथ सिन्हा के मुताबिक मातील विगाड़ने वाले शरारती तत्वों पर कड़ी नजर रहेगी। इंटरनेट मीडिया पर किसी भी प्रकार के भड़काऊ मैसेज वायरल करने वालों पर भी नजर रहेगी।

मंडलायुक्त ने तैयारियों को परखा : मुहर्रम को लेकर प्रशासन अलर्ट है। मंडलायुक्त डा. रोरान जैकब ने पुलिस और प्रशासन के शीर्प अधिकारियों के साथ बैठक में निर्देश

दिए कि पहले से तय रास्तों पर ही जुलूस निकाले जाएं और किसी तरह का उपद्रव करने वालों से सख्ती से निपटा जाए। मंडलायुक्त ने कहा कि मुहर्रम के जुलूसों के लिए नगर निगम, लेसा, जल संस्थान, चिकित्सा, लोक निर्माण, जल निगम, एलडीए अपने कार्य समय से पुरा करें। प्रत्येक रास्ते की निगरानी की जाए। जिलाधिकारी सूर्यपाल गंगवार ने कहा कि जलूसों एवं मजलिसों के अवसर पर शांति व्यवस्था बनी रहे। सार्वजनिक स्थानों से पोस्टर-बैनर हटाए जाएं। आइजी लक्ष्मी सिंह ने पुलिस को गश्त करने और उपद्रवियों को चिन्हित करने के निर्देश दिए।