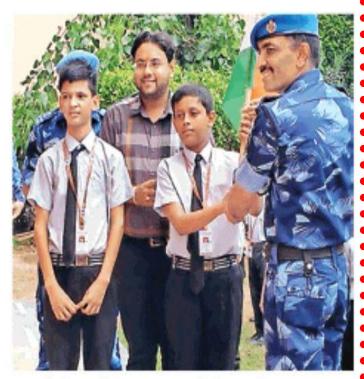

## छात्रों को घर पर तिरंगा लगाने को किया प्रेरित

वि, पूर्वी दिल्ली: तुकमीरपुर विस्तार स्थित पुष्पांजिल मार्डर्न पब्लिक स्कूल में एक देशभिक्त कार्यक्रम आयोजित किया गया। इसमें आरएएफ 103 बटालियन के सहायक कमांडेंट बाबूलाल पारिक मौजूद रहे। स्कूल के विद्यार्थियों ने देशभिक्त कार्यक्रम पेश कर लोगों का मन मोह लिया।

सहायक कमांडेंट बाबूलाल पारिक ने विद्यार्थियों में देशभिक्त का जज्बा बढ़ाया। उन्होंने विद्यार्थियों को स्वतंत्रता दिवस के उपलक्ष्य में अपने घर में तिरंगा लगाने के लिए प्रेरित किया। स्कूल के मैनेजर योगेश वत्स ने विद्यार्थियों से कहा कि देशभिक्त की भावना मात्र 15 अगस्त व 26 जनवरी के दौरान नहीं होनी चाहिए, बल्कि पूरे जीवन देशभिक्त जीवंत रहनी चाहिए। उन्होंने विद्यार्थियों व

स्कूली विद्यार्थी के साथ हाथ में तिरंगा लिए सहायक कमांडेंट बाबूलाल पारिक व अन्य • सौ. स्कूल अभिभावकों से कहा कि जहां भी किसी फौजी या फोर्स से रूबरू हो तो उनका अभिवादन कर उनकी हौसला अफजाई जरूर करें। Dainik Jagran, Lucknow, (UP)