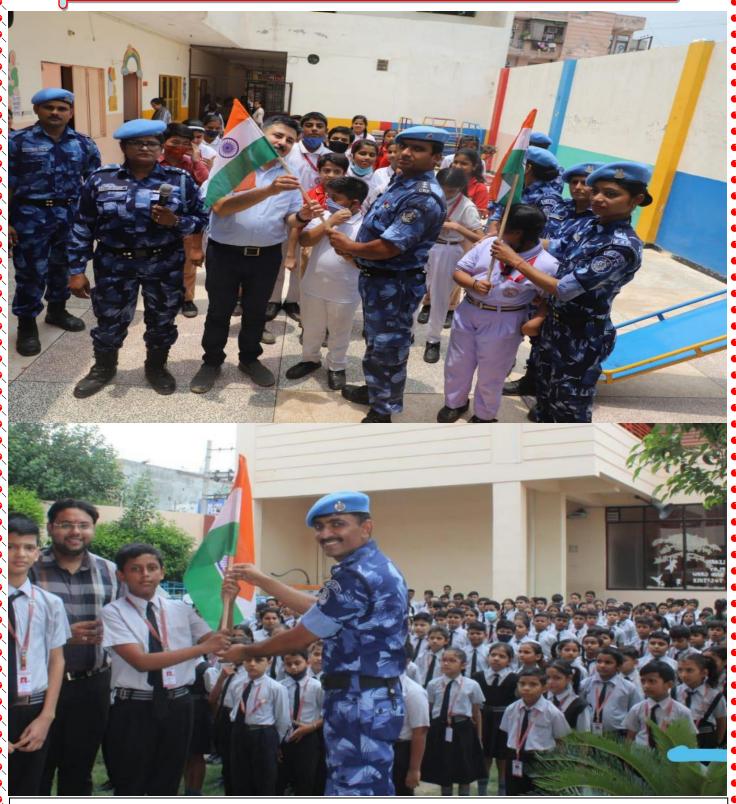

### Photos of Deployment/Fam-Ex/Other Activities of RAF

103RAF DISTRIBUTED NATIONAL FLAGS UNDER "HAR GHAR TIRANGA" PROGRAMME, WAZIRABAD, (DELHI)

सी०आर०पी०एफ० सदा अजेय, भारत माता की जय।